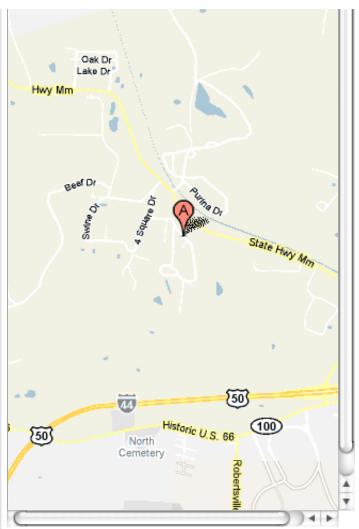

Evening. . . jump aboard a free shuttle bus and place your bets at Harrah's Casino Riverboat

View Larger Map

### **Directions from Lambert Airport**

From Lambert Field Airport (STL), go NW on Lambert Intl. Blvd towards Natural Bridge Rd. Turn Right onto Lambert Intl. Blvd/Natural Bridge Road (.5 mi). Merge onto I-70 West via the ramp on the Left (2.9 mi). Merge onto I-270 South via Exit 232B-A towards Memphis. (14.5 mi). Merge onto I-44 West/US-50 West via Exit 5B toward Tulsa (23.0 mi). Take the MO-100 exit, Exit 253 towards I-44 BL E/Gray Summit (0.2 mi). Turn Right onto MO-100 and go 0.4 mil and turn Left onto MO-MM. Go 1.2 miles to entrance on your left to Purina Farms.

If driving to show site take I-44, whether Eastbound or Westbound to to Exit 253/MO-100 Gray Summit. Go North 0.2 miles to MO-MM (gast station on corner) and turn left. Go 1.2 miles to entrance on your left to Purina Farms.